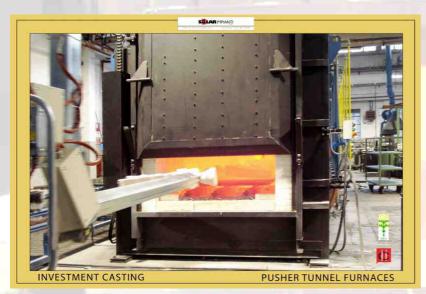

Following your needs we develop gas & electric solution like:

- Pushing tunnel furnaces;
- Rotary hearth furnaces;
- Batch furnaces: bogie hearth, fixed-hearth & bell type;
- Ceramic core kilns;
- Recuperative furnaces;
- Afterburners systems.