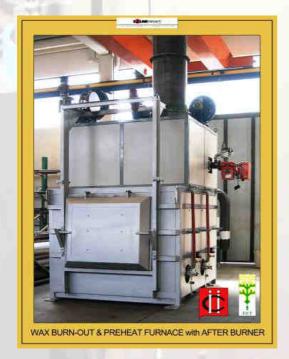

## BURNOUT FIRING & PREHEAT FURNACES for CERAMIC MOULDS

**SOLAR IMPIANTI** has 30 years of experience in the design and manufacture of **Burnout**, **Firing and Preheat Furnaces** for the lost wax casting processes.

Following your needs we develop gas & electric solution like:

- Pushing tunnel furnaces;
- Rotary hearth furnaces;
- Batch furnaces: bogie hearth, fixed-hearth & bell type;
- Ceramic core kilns;
- Recuperative furnaces;
- Afterburners systems.