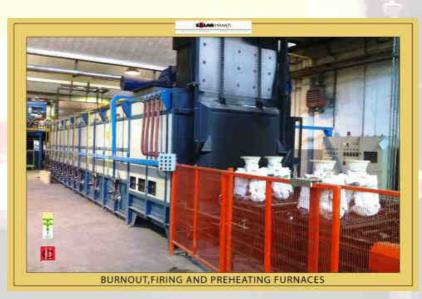

## BURNOUT FIRING & PREHEAT FURNACES for CERAMIC MOULDS

**SOLAR IMPIANTI** has 30 years of experience in the design and manufacture of **Burnout**, **Firing and Preheat Furnaces** for the lost wax casting processes.

Following your needs we develop gas & electric solution like:

- Pushing tunnel furnaces;
- Rotary hearth furnaces;
- Batch furnaces: bogie hearth, fixed-hearth & bell type;
- Ceramic core kilns;
- Recuperative furnaces;
- Afterburners systems.