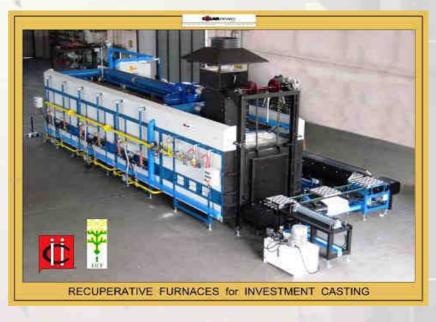

Following your needs we develop gas & electric solution like:

- Pushing tunnel furnaces;
- Rotary hearth furnaces;
- Batch furnaces: bogie hearth, fixed-hearth & bell type;
- Ceramic core kilns;
- Recuperative furnaces;
- Afterburners systems.